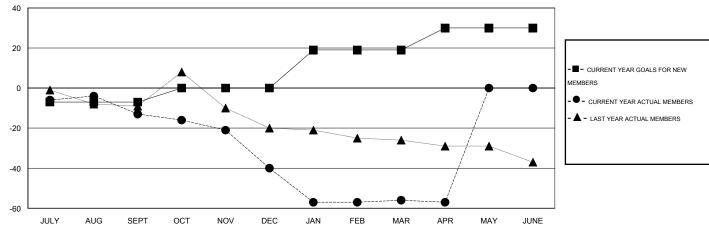

## GOALS AND ACTUAL NEW CLUBS CUMULATIVE

| DROPPED CLUBS: 1 |     | 22 CLUBS OF 42 ADDED 1 OR MORE<br>NEW MEMBERS | GENDER DISTRIBUTION  MALE 552 (67.90%)  FEMALE 261 (32.10%) |    |     |
|------------------|-----|-----------------------------------------------|-------------------------------------------------------------|----|-----|
| DROPPED MEMBERS  |     |                                               |                                                             |    |     |
| DECEASED         | 16  | CLICK HERE FOR HEALTH                         | FAMILY UNIT MEMBERS                                         |    | 180 |
| CLUB CANCELLED   | 17  | ASSESSMENT DATA                               | HEAD OF HOUSEHOLD                                           |    | 88  |
| OTHER            | 86  |                                               | NON-HEAD OF HOUSEHOLD                                       |    | 92  |
| TOTAL            | 119 |                                               | THOM THE AD OF THOUGHTON                                    | ٠. | 02  |